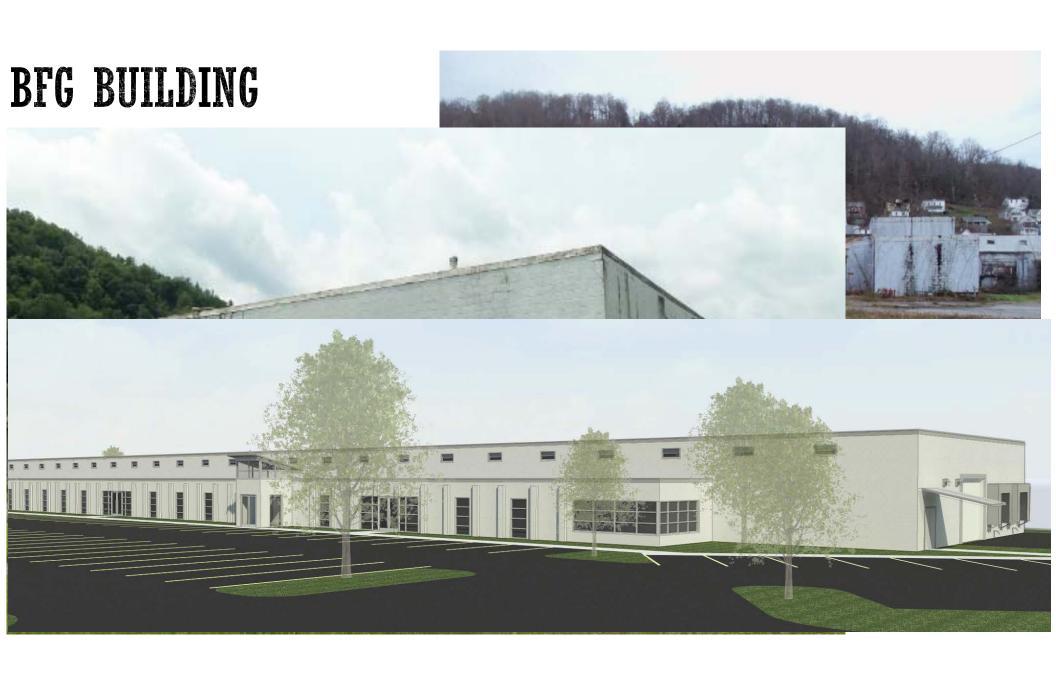

# WOLVERTON BUILDING







HELIOS PARK





#### Notes

- Initially 6 solar panels will be installed, with room to expand to 8.
   The human sundial is to be constructed of pervious pavers, or colored pervious concrete, to help minimize site runoff.
- The dry laid stream to be constructed with river stone, or recycled colored crushed glass.
- The existing privacy fence to be screened with a climbing flowering vine or espaliered flowering trees.
- Sidewalk murals to be painted using volunteer labor, such as local school children or boy scouts.
- New ADA-compliant handrails are to be installed on the existing

#### Legend

- LED Accent Lighting
- LED Pathway Lights
- Trash Receptacle
   The Snyder Building
- (Juergen's Hardware)
  2. Solar Trees w/ Native
  Timber
- 3. Stone Maintenance Access
- 4. Dry Laid Creek Be