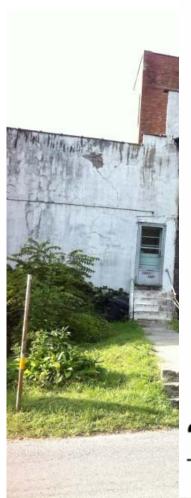

# WOLVERTON BUILDING







HELIOS PARK





#### Notes

- Initially 6 solar panels will be installed, with room to expand to 8.
   The human sundial is to be constructed of pervious pavers, or colored pervious concrete, to help minimize site runoff.
- The dry laid stream to be constructed with river stone, or recycled colored crushed glass.
- The existing privacy fence to be screened with a climbing flowering vine or espaliered flowering trees.
- Sidewalk murals to be painted using volunteer labor, such as local school children or boy scouts.
- New ADA-compliant handrails are to be installed on the existing

#### Legend

- LED Accent Lighting
- LED Pathway Lights
- Trash Receptacle
   The Snyder Building
- (Juergen's Hardware)
  2. Solar Trees w/ Native
  Timber
- 3. Stone Maintenance Access
- 4. Dry Laid Creek Bed
- Interpretiv