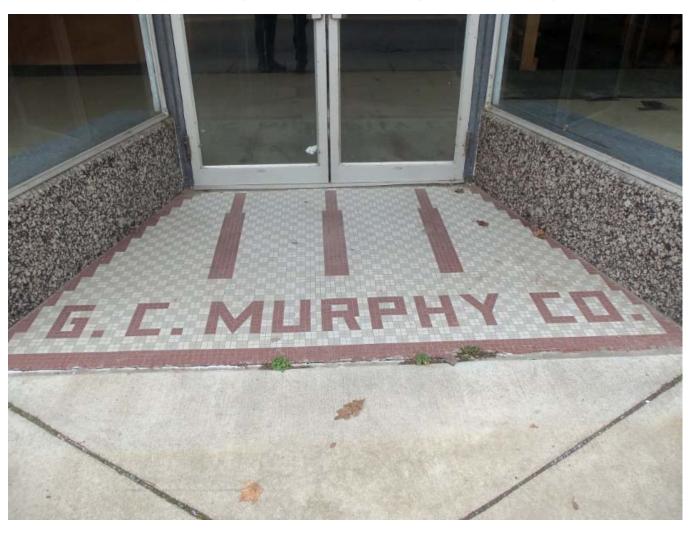

A-compliant handrails are to be installed on the existing

#### Legend

- LED Accent Lighting
- LED Pathway Lights
- Trash Receptacle
   The Snyder Building
- (Juergen's Hardware)
  2. Solar Trees w/ Native
  Timber
- 3. Stone Maintenance Access
- 4. Dry Laid Creek Bed
- Interpretive Sign for Human Sundial
- Open Grass Play Area
- Seasonal Plantings (Annuals)
- Perennial Flowers
- Landscaping Trellis or Espaliered Shrubs
- 10. Park Benches (typ.)
- Human Sundial in Pervious Pavers or Colored Concrete
- Rain Garden Interpretive Sign
- 13. Rain Garden Plantings
- 14. Shrub Row
- 15. Sidewalk Murals
- 16. Shrub Massing
- Smartmeter, Panel Box & Interpretive Sign
- Service Drop
- 19. Handrailing
- 20. LED Area Light
- 21. Curb Ramp
- 22. Handicap Parking Space











# GC MURPHY BUILDING



# WHAT TO DO (EAT)?

- Document what's in the fridge?
- Prioritize what food requires least preparation?
- Assess how much can I really eat?
- Align who will share my table?
- Persist clean your plate, eat again!
- Celebrate have dessert!



SUCCESS STORIES FROM THE FIELD

EMILY WILSON-HAUGER, NEW HISTORIC THOMAS & WOODLANDS DEVELOPMENT GROUP

# City of Thomas







## Building a Vacant & Dilapidated Building Inventory

#### 2011-2012

- Thomas chosen as pilot community for WV Community Development HUB's Vacant and Dilapidated Building Toolkit
- Partnership established with Woodlands Development Group
- Community meetings held
- AmeriCorps assistance gained
- Volunteers recruited and educated
- Surveys completed
- Inventory built



### assessing overall condition

|