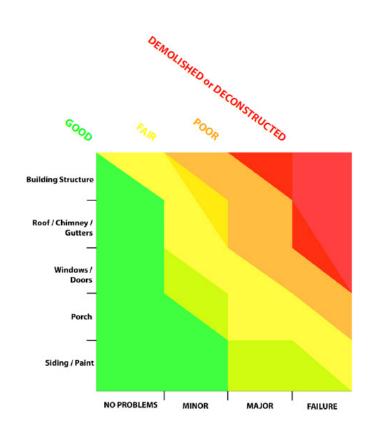

### assessing overall condition

|                             |                                                                                                                       | major                                                                                                                                                     | failure                                                      |
|-----------------------------|-----------------------------------------------------------------------------------------------------------------------|-----------------------------------------------------------------------------------------------------------------------------------------------------------|--------------------------------------------------------------|
| Building Structure          | building is not<br>leaning, but<br>foundation is in need<br>of minor repairs                                          | the building is not<br>straight - leans or<br>tilts. the foundation<br>is in need of repair                                                               | a complete failure of<br>the structure                       |
| Roof / Chimney /<br>Gutters | minor deterioration,<br>improper roof repair.<br>Some mortar missing<br>from chimney;<br>gutters in need of<br>repair | a lot of deterioration,<br>missing material,<br>holes in the roof, or<br>sagging roof. alot of<br>mortar missing from<br>chimney or chimney<br>is leaning | completely missing<br>a roof                                 |
| Windows / Doors             | window frames need<br>replacing or paint is<br>peeling                                                                | windows missing,<br>doors missing or<br>rotted                                                                                                            | completely missing<br>the majority of win-<br>dows and doors |
| Porch                       | seperation of the<br>porch from the<br>building, paint<br>needed                                                      | significant<br>deterioration; steps<br>missing, porch<br>sagging, supports<br>holding up porch are<br>rotted                                              | there is no porch<br>where there used to<br>be one           |
| Siding / Paint              | some peeling or<br>cracking paint                                                                                     | wood siding is<br>rotting, or vinyl /<br>aluminum siding is<br>falling off or is badly<br>deteriorated                                                    |                                                              |

#### prioritizing properties

the properties are preliminary prioritized based on four factors: Health & Safety, Visibility, Obsolescence, and Blight Concentration. The properties are prioritized on a scale of 1 to 3.

| Health & Safety                                                            | Visibility                                           | Obsolescence                                                         | Blight                                                                                                       | Visibility Map                                                                                                                                                                                                                                                                                                                                                                                                                                                                                                                                                                                                                                                                                                                                                                                                                                                                                                                                                                                                                                                                                                                                                                                                                                                                                                                                                                                                                                                                                                                                                                                                                                                                                                                                                                                                                                                                                                                                                                                                                                                                                                           |
|----------------------------------------------------------------------------|------------------------------------------------------|----------------------------------------------------------------------|--------------------------------------------------------------------------------------------------------------|--------------------------------------------------------------------------------------------------------------------------------------------------------------------------------------------------------------------------------------------------------------------------------------------------------------------------------------------------------------------------------------------------------------------------------------------------------------------------------------------------------------------------------------------------------------------------------------------------------------------------------------------------------------------------------------------------------------------------------------------------------------------------------------------------------------------------------------------------------------------------------------------------------------------------------------------------------------------------------------------------------------------------------------------------------------------------------------------------------------------------------------------------------------------------------------------------------------------------------------------------------------------------------------------------------------------------------------------------------------------------------------------------------------------------------------------------------------------------------------------------------------------------------------------------------------------------------------------------------------------------------------------------------------------------------------------------------------------------------------------------------------------------------------------------------------------------------------------------------------------------------------------------------------------------------------------------------------------------------------------------------------------------------------------------------------------------------------------------------------------------|
| 0 not applicable                                                           | 0 not applicable                                     | 0 not applicable                                                     | Concentration                                                                                                |                                                                                                                                                                                                                                                                                                                                                                                                                                                                                                                                                                                                                                                                                                                                                                                                                                                                                                                                                                                                                                                                                                                                                                                                                                                                                                                                                                                                                                                                                                                                                                                                                                                                                                                                                                                                                                                                                                                                                                                                                                                                                                                          |
| 1 poses minimum to                                                         | 1 located on a side                                  | 1 viable building type                                               | 0 not applicable                                                                                             | $\checkmark$                                                                                                                                                                                                                                                                                                                                                                                                                                                                                                                                                                                                                                                                                                                                                                                                                                                                                                                                                                                                                                                                                                                                                                                                                                                                                                                                                                                                                                                                                                                                                                                                                                                                                                                                                                                                                                                                                                                                                                                                                                                                                                             |
| no health concerns to<br>potential inhabitants,<br>neighboring structures, | street majorly frequent-<br>ed by street's residents | use and viable structure<br>condition                                | 1 three or less vacant properties on a single street or intersection                                         |                                                                                                                                                                                                                                                                                                                                                                                                                                                                                                                                                                                                                                                                                                                                                                                                                                                                                                                                                                                                                                                                                                                                                                                                                                                                                                                                                                                                                                                                                                                                                                                                                                                                                                                                                                                                                                                                                                                                                                                                                                                                                                                          |
| and passersby                                                              | 2 located on a through<br>street to a less frequent- | 2 either viable building                                             | street of intersection                                                                                       | \frac{\frac{\frac{\frac{\frac{\frac{\frac{\frac{\frac{\frac{\frac{\frac{\frac{\frac{\frac{\frac{\frac{\frac{\frac{\frac{\frac{\frac{\frac{\frac{\frac{\frac{\frac{\frac{\frac{\frac{\frac{\frac{\frac{\frac{\frac{\frac{\frac{\frac{\frac{\frac{\frac{\frac{\frac{\frac{\frac{\frac{\frac{\frac{\frac{\frac{\frac{\frac{\frac{\frac{\frac{\frac{\frac{\frac{\frac{\frac{\frac{\frac{\frac{\frac{\frac{\frac{\frac{\frac{\frac{\frac{\frac{\frac{\frac{\frac{\frac{\frac{\frac{\frac{\frac{\frac{\frac{\frac{\frac{\frac{\frac{\frac{\frac{\frac{\frac{\frac{\frac{\frac{\frac{\frac{\frac{\frac{\frac{\frac{\frac{\frac{\frac{\frac{\frac{\frac{\frac{\frac{\frac{\frac{\frac{\frac{\frac{\frac{\frac{\frac{\frac{\frac{\frac{\frac{\frac{\frac{\frac{\frac{\frac{\frac{\frac{\frac{\frac{\frac{\frac{\frac{\frac{\frac{\frac{\frac{\frac{\frac{\frac{\frac{\frac{\frac{\frac{\frac{\frac{\frac{\frac{\frac{\frac{\frac{\frac{\frac{\frac{\frac{\frac{\frac{\frac{\frac{\frac{\frac{\frac{\frac{\frac{\frac{\frac{\frac{\frac{\frac{\frac{\frac{\frac{\frac{\frac{\frac{\frac{\frac{\frac{\frac{\frac{\frac{\frac{\frac{\frac{\frac{\frac{\frac{\frac{\frac{\frac{\frac{\frac{\frac{\frac{\frac{\frac{\frac{\frac{\frac{\frac{\frac{\frac{\frac{\frac{\frac{\frac{\frac{\frac{\frac{\frac{\frac{\frac{\frac{\frac{\frac{\frac{\frac{\frac{\frac{\frac{\frac{\frac{\frac{\frac{\frac{\frac{\frac{\frac{\frac{\frac{\frac{\frac{\frac{\frac{\frac{\frac{\frac{\frac{\frac{\frac{\frac{\frac{\frac{\frac{\frac{\frac{\frac{\frac{\frac{\frac{\frac{\frac{\frac{\frac{\frac{\frac{\frac{\frac{\frac{\frac{\frac{\frac{\frac{\frac{\frac{\frac{\frac{\frac{\frac{\fir}{\fint}}}}}}}}{\frac{\frac{\frac{\frac{\frac{\frac{\frac{\frac{\frac{\frac{\frac{\frac{\frac}}}}}}}}}{\frac{\frac{\frac{\frac{\frac{\frac{\frac{\frac{\frac{\frac{\frac{\frac{\frac{\frac{\frac{\frac{\frac{\frac{\frac{\frac{\frac{\frac{\frac{\frac{\frac{\frac{\frac{\frac{\frac{\frac{\frac{\frac}}}}}}}}}}{\frac{\frac{\frac{\frac{\frac{\frac{\frac{\frac{\frac{\frac}}}}}}}}}}}}{\frac{\frac{\frac{\frac{\frac{\frac{\frac{\frac{\frac{\frac{\fi |
| 2 poses health con-<br>cerns to potential                                  | ed destination such as<br>the Thomas Education       | type use or viable struc-<br>ture condition                          | 2 four or more porperties<br>on the same street or                                                           |                                                                                                                                                                                                                                                                                                                                                                                                                                                                                                                                                                                                                                                                                                                                                                                                                                                                                                                                                                                                                                                                                                                                                                                                                                                                                                                                                                                                                                                                                                                                                                                                                                                                                                                                                                                                                                                                                                                                                                                                                                                                                                                          |
| inhabitants, although<br>not a health concern to<br>neighboring structures | Center or the Buxton<br>Landstreet Building.         | 3 neither viable Build-<br>ing type use or struc-<br>tural condition | intersection where the<br>average condition of the<br>buildings is fair                                      | 12/1                                                                                                                                                                                                                                                                                                                                                                                                                                                                                                                                                                                                                                                                                                                                                                                                                                                                                                                                                                                                                                                                                                                                                                                                                                                                                                                                                                                                                                                                                                                                                                                                                                                                                                                                                                                                                                                                                                                                                                                                                                                                                                                     |
| or passersby                                                               | 3 located on a major                                 | tarar condition                                                      | 3 (                                                                                                          |                                                                                                                                                                                                                                                                                                                                                                                                                                                                                                                                                                                                                                                                                                                                                                                                                                                                                                                                                                                                                                                                                                                                                                                                                                                                                                                                                                                                                                                                                                                                                                                                                                                                                                                                                                                                                                                                                                                                                                                                                                                                                                                          |
| 3 health concern to<br>potential inhabitants,<br>neighboring structures    | throughfare such as<br>Front or Spruce streets       |                                                                      | 3 four or more properties<br>on a street or intersection<br>where the average<br>condition of the properties |                                                                                                                                                                                                                                                                                                                                                                                                                                                                                                                                                                                                                                                                                                                                                                                                                                                                                                                                                                                                                                                                                                                                                                                                                                                                                                                                                                                                                                                                                                                                                                                                                                                                                                                                                                                                                                                                                                                                                                                                                                                                                                                          |
| and passersby.                                                             |                                                      |                                                                      | is poor                                                                                                      | average visiblity (2)                                                                                                                                                                                                                                                                                                                                                                                                                                                                                                                                                                                                                                                                                                                                                                                                                                                                                                                                                                                                                                                                                                                                                                                                                                                                                                                                                                                                                                                                                                                                                                                                                                                                                                                                                                                                                                                                                                                                                                                                                                                                                                    |
|                                                                            |                                                      |                                                                      |                                                                                                              | most visibility (3)                                                                                                                                                                                                                                                                                                                                                                                                                                                                                                                                                                                                                                                                                                                                                                                                                                                                                                                                                                                                                                                                                                                                                                                                                                                                                                                                                                                                                                                                                                                                                                                                                                                                                                                                                                                                                                                                                                                                                                                                                                                                                                      |