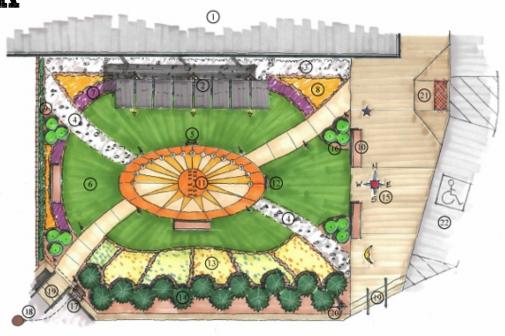

#### Notes

- Initially 6 solar panels will be installed, with room to expand to 8.
   The human sundial is to be constructed of pervious pavers, or colored pervious concrete, to help minimize site runoff.
- The dry laid stream to be constructed with river stone, or recycled colored crushed glass.
- The existing privacy fence to be screened with a climbing flowering vine or espaliered flowering trees.
- Sidewalk murals to be painted using volunteer labor, such as local school children or boy scouts.
- New ADA-compliant handrails are to be installed on the existing

#### Legend

- LED Accent Lighting
- LED Pathway Lights
- Trash Receptacle
   The Snyder Building
- (Juergen's Hardware)
  2. Solar Trees w/ Native
  Timber
- 3. Stone Maintenance Access
- 4. Dry Laid Creek Bed
- Interpretive Sign for Human Sundial
- Open Grass Play Area
- Seasonal Plantings (Annuals)
- Perennial Flowers
- Landscaping Trellis or Espaliered Shrubs
- 10. Park Benches (typ.)
- Human Sundial in Pervious Pavers or Colored Concrete
- Rain Garden Interpretive Sign
- 13. Rain Garden Plantings
- 14. Shrub Row
- 15. Sidewalk Murals
- 16. Shrub Massing
- Smartmeter, Panel Box & Interpretive Sign
- Service Drop
- 19. Handrailing
- 20. LED Area Light
- 21. Curb Ramp
- 22. Handicap Parking Space

# Riverfront Park Development Plan