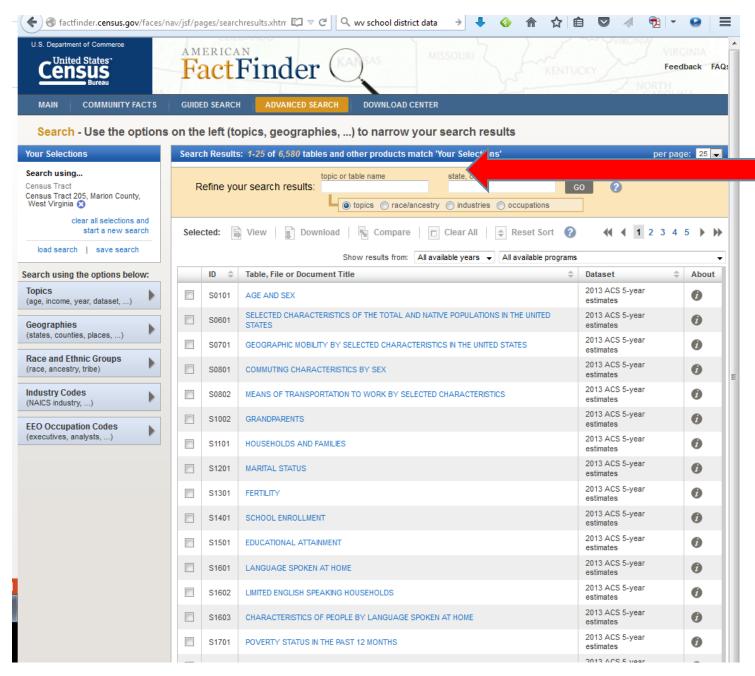

You can add multiple geographies by clicking on the Geographies drop down, selecting a geographic area, and adding it to your selection.
Repeat the process for as many comparison areas as needed.

ican Community Survey (ACS) produces population, demographic and housing unit estimates, it is the Census Bureau's Population Estimates Program that produces and disseminates the official estimates of the population. ties, cities and towns and estimates of housing units for states and counties.

Choose your table, and all geographies will appear.

The income data in our Census tract raises interesting questions: Generally African **Americans** report lower median HHI than Whites. In our tract they report nearly \$10,000 more!