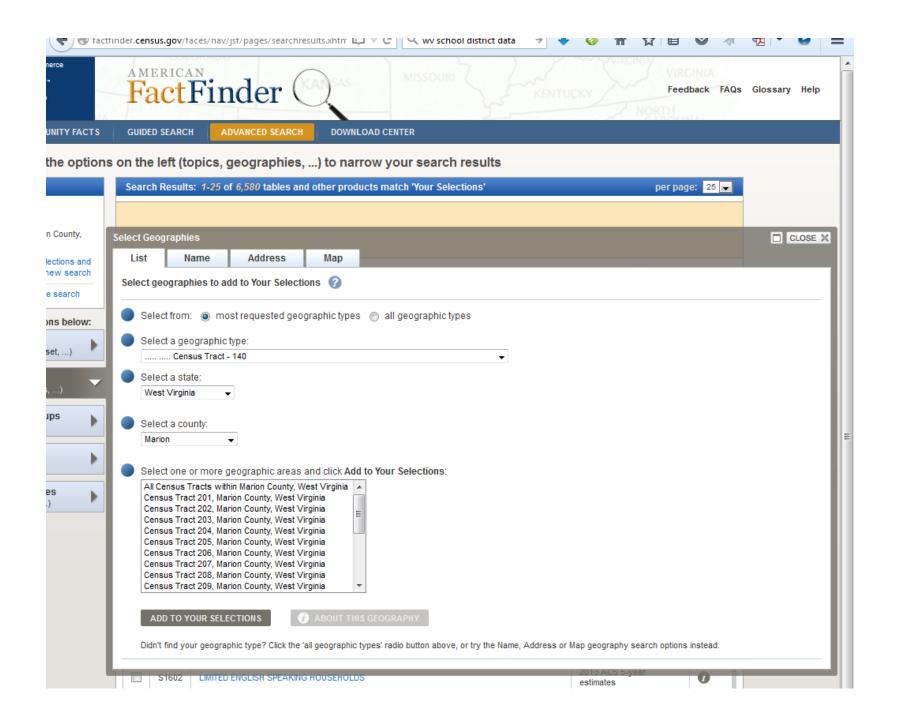

You can add multiple geographies by clicking on the Geographies drop down, selecting a geographic area, and adding it to your selection.
Repeat the process for as many comparison areas as needed.

ican Community Survey (ACS) produces population, demographic and housing unit estimates, it is the Census Bureau's Population Estimates Program that produces and disseminates the official estimates of the population. ties, cities and towns and estimates of housing units for states and counties.