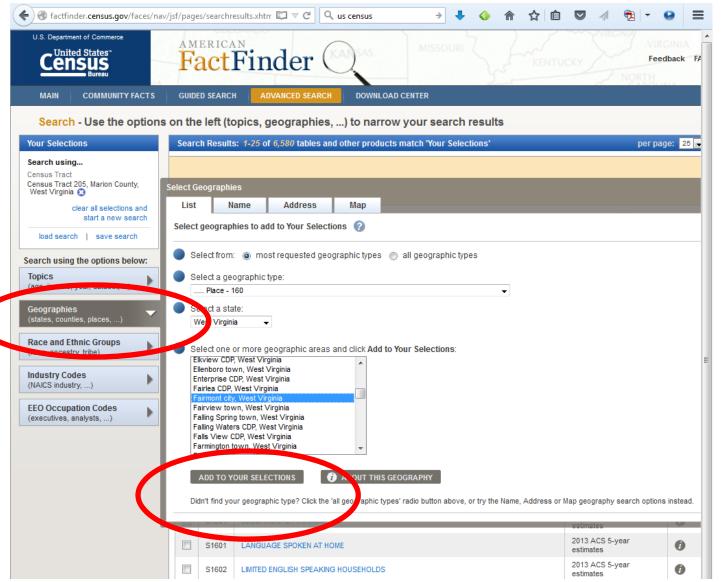

You can add multiple geographies by clicking on the Geographies drop down, selecting a geographic area, and adding it to your selection.
Repeat the process for as many comparison areas as needed.

ican Community Survey (ACS) produces population, demographic and housing unit estimates, it is the Census Bureau's Population Estimates Program that produces and disseminates the official estimates of the population. ties, cities and towns and estimates of housing units for states and counties.